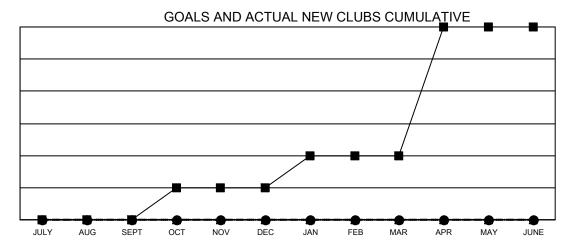

## GMT MONTHLY MEMBERSHIP PROGRESS REPORT

Multiple District 9

Results as of: 1/31/2024

**LOCATION: IOWA** 

| GMT: OPEN     |               |             |               |                       |                         |                         | GMT CA 1                                           |  |  |
|---------------|---------------|-------------|---------------|-----------------------|-------------------------|-------------------------|----------------------------------------------------|--|--|
| Clubs         |               |             |               | Members               |                         |                         |                                                    |  |  |
|               | RESULTS FOR   | R 2023-2024 |               | RESULTS FOR 2023-2024 |                         |                         |                                                    |  |  |
| QUARTER       | NEW CLUB GOAL | NEW CLUBS   | DROPPED CLUBS | QUARTER MEN           | IBER GROWTH NET<br>GOAL | MEMBER GROWTH<br>ACTUAL | DROPPED<br>MEMBERS ACTUAL<br>(including transfers) |  |  |
| JULY/AUG/SEPT | 0             | 0           | 1             | JULY/AUG/SEPT         | 44                      | 144                     | 168                                                |  |  |
| OCT/NOV/DEC   | 1             | 0           | 0             | OCT/NOV/DEC           | 63                      | 142                     | 197                                                |  |  |
| JAN/FEB/MAR   | 1             | 0           | 1             | JAN/FEB/MAR           | 43                      | 44                      | 46                                                 |  |  |
| APR/MAY/JUNE  | 4             | 0           | 0             | APR/MAY/JUNE          | 144                     | 0                       | 0                                                  |  |  |

GOALS AND ACTUAL MEMBERS CUMULATIVE

DEC

JAN

NOV

- CURRENT YEAR GOALS FOR NEW CLUBS

- ● - CURRENT YEAR ACTUAL NEW CLUBS

- ▲ - LAST YEAR ACTUAL NEW CLUBS